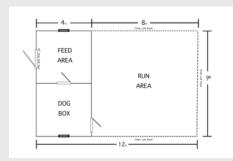

ES:**



2' X 3' WINDOW



INTERIOR DOGGIE DOOR WINDOW



EXTERIOR DOGGIE DOOR



INTERIOR DOGGIE DOOR



SINGLE INSULATED DOG BOX, 8' X 12'



DOUBLE INSULATED DOG BOX, 8' X 16'



36" SHOP DOOR W/ TRANSOM WINDOW











16' KENNEL | 4 DOGGIE DOORS

COMPOSITE DECKING

# OUTDOOR DOG KENNELS

The Outdoor Dog Kennels are designed to keep your dogs well-cared for and safe without worry. Our craftsmanship + quality construction will provide years of satisfaction. The outdoor run area is separated by the Chain Link Divider which provides a large enclosure for your dogs or puppies of any size.

**SINGLE DOG KENNEL 8' X 12'** 

\$5785.00

| 36 MO. RTO     | 48 MO. RTO     | 60 MO. RTO    |
|----------------|----------------|---------------|
| \$267.82 + TAX | \$241.04 + TAX | \$214.26 +TAX |







\$6775.00

| 36 MO. RTO    | 48 MO. RTO    | 60 MO. RTO    |
|---------------|---------------|---------------|
| \$313.66 +TAX | \$282.29 +TAX | \$250.93 +TAX |





### 3 BOX DOG KENNEL 12' X 24'



### **OTHER AVAILABLE SIZES**

| SIZE    | PRICE          | 36 MO. RTO       | 48 MO. RTO                | 60 MO. RTO                |
|---------|----------------|------------------|---------------------------|---------------------------|
| 16 X 16 | \$13,220 + TAX | \$612.04 + TAX   | \$550.83 +TAX             | \$489.63 +TAX             |
| 16 X 20 | \$14,460 +TAX  | \$669.44 + TAX   | \$602.50 +TAX             | \$535.56+ TAX             |
| 16 X 24 | \$15,705 + TAX | \$727.08 +TAX    | \$654.38 +TAX             | \$581.67 + TAX            |
| 16 X 28 | \$16,935 +TAX  | \$784.03 + TAX