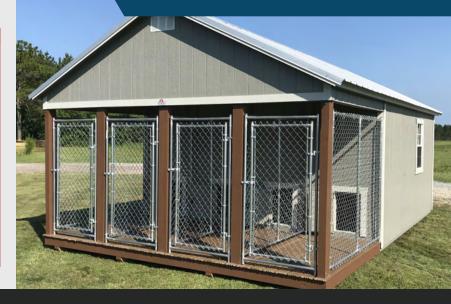

| \$581.67 + TAX            |
| 16 X 28 | \$16,935 +TAX  | \$784.03 + TAX   | \$705.63 +TAX             | \$627.22 + TAX            |
| 16 X 30 | \$17,560 + TAX | \$812.96 +TAX    | \$731.67 + TAX            | \$650.37 <sub>+ TAX</sub> |
| 16 X 32 | \$18,185 + TAX | \$841.90 +TAX    | \$757.71 + TAX            | \$673.52 <sub>+ TAX</sub> |
| 16 X 36 | \$19,420 + TAX | \$899.07 +TAX    | \$809.17 + TAX            | \$719.26 <sub>+ TAX</sub> |
| 16 X 40 | \$20,660 + TAX | \$956.48 +TAX    | \$860.83 <sub>+ TAX</sub> | \$765.19 <sub>+ TAX</sub> |
| 16 X 44 | \$22,500 + TAX | \$1,041.67 + TAX | \$937.50 +TAX             | \$833.33+ TAX             |
| 16 X 50 | \$24,630 +TAX  | \$1,140.28 + TAX | \$1,026.25 + TAX          | \$912.22 <sub>+ TAX</sub> |

### 4 BOX DOG KENNEL 16' X 24'



### **STANDARD FEATURES:**



2' X 3' WINDOW



INTERIOR DOGGIE DOOR WINDOW



EXTERIOR DOGGIE DOOR



INTERIOR DOGGIE DOOR



SINGLE INSULATED DOG BOX, 8' X 12'



DOUBLE INSULATED DOG BOX, 8' X 16'



36" SHOP DOOR W/ TRANSOM WINDOW











16' KENNEL | 4 DOGGIE DOORS

COMPOSITE DECKING

# OUTDOOR DOG KENNELS

The Outdoor Dog Kennels are designed to keep your dogs well-cared for and safe without worry. Our craftsmanship + quality construction will provide years of satisfaction. The outdoor run area is separated by the Chain Link Divider which provides a large enclosure for your dogs or puppies of any size.

**SINGLE DOG KENNEL 8' X 12'** 

\$5785.00

| 36 MO. RTO     | 48 MO. RTO     | 60 MO. RTO    |
|----------------|----------------|---------------|
| \$267.82 + TAX | \$241.04 +