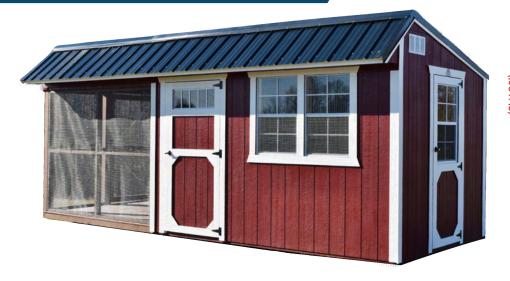

### **LOFTED BARN**

| w  | x | L  | Price    | 36 MO      | 48 MO    | 60 MO    |
|----|---|----|----------|------------|----------|----------|
| 8  | Х | 12 | \$3,595  | \$166.44   | \$149.79 | \$133.15 |
| 8  | Х | 16 | \$4,790  | \$221.76   | \$199.58 | \$177.41 |
| 10 | Х | 12 | \$4,535  | \$209.95   | \$188.96 | \$167.96 |
| 10 | Х | 16 | \$4,995  | \$231.25   | \$208.13 | \$185.00 |
| 10 | Х | 20 | \$6,425  | \$297.45   | \$267.71 | \$237.96 |
| 12 | Х | 16 | \$6,200  | \$287.04   | \$258.33 | \$229.63 |
| 12 | Х | 20 | \$7,565  | \$350.23   | \$315.21 | \$280.19 |
| 12 | х | 24 | \$8,865  | \$410.42   | \$369.38 | \$328.33 |
| 12 | х | 28 | \$9,380  | \$434.26   | \$390.83 | \$347.41 |
| 12 | х | 32 | \$10,845 | \$502.08   | \$451.88 | \$401.67 |
| 12 | Х | 40 | \$13,425 | \$621.53   | \$559.38 | \$497.22 |
| 14 | х | 20 | \$8,480  | \$392.59   | \$353.33 | \$314.07 |
| 14 | х | 24 | \$9,990  | \$462.50   | \$416.25 | \$370.00 |
| 14 | х | 28 | \$11,500 | \$532.41   | \$479.17 | \$425.93 |
| 14 | х | 32 | \$13,005 | \$602.08   | \$541.88 | \$481.67 |
| 14 | х | 40 | \$16,030 | \$742.13   | \$667.92 | \$593.70 |
| 14 | х | 50 | \$20,050 | \$928.24   | \$835.42 | \$742.59 |
| 16 | х | 24 | \$11,285 | \$522.45   | \$470.21 | \$417.96 |
| 16 | Х | 28 | \$13,005 | \$602.08   | \$541.88 | \$481.67 |
| 16 | Х | 32 | \$14,740 | \$682.41   | \$614.17 | \$545.93 |
| 16 | Х | 40 | \$18,180 | \$841.67   | \$757.50 | \$673.33 |
| 16 | × | 50 | \$22,725 | \$1,052.08 | \$946.88 | \$841.67 |

### **SIDE LOFTED BARN**

| 8 x 10 x 10 x 110 x 112 x 114 x 114 x 114 x 115 115 115 115 115 115 115 115 115 1                                                                                                                                                                                                                                                                                                                                                                                                                                                                                                                                                                                                                                                                                                                                                                                                                                                                                                                                                                                                                                                                                                                                                                                                                                                                                                                                                                                                                                                                                                                                                                                                                                                                                                                                                                                                                                                                                                                                                                      | 12 16 12 16 20 16 20 24 28 32          | \$3,795<br>\$4,990<br>\$5,195<br>\$6,625<br>\$6,400<br>\$7,765<br>\$9,065<br>\$9,580 | \$175.69<br>\$231.02<br>\$219.21<br>\$240.51<br>\$306.71<br>\$296.30<br>\$359.49<br>\$419.68 | \$158.13<br>\$207.92<br>\$197.29<br>\$216.46<br>\$276.04<br>\$266.67<br>\$323.54<br>\$377.71 | \$140.56<br>\$184.81<br>\$175.37<br>\$192.41<br>\$245.37<br>\$237.04<br>\$287.59 |
|--------------------------------------------------------------------------------------------------------------------------------------------------------------------------------------------------------------------------------------------------------------------------------------------------------------------------------------------------------------------------------------------------------------------------------------------------------------------------------------------------------------------------------------------------------------------------------------------------------------------------------------------------------------------------------------------------------------------------------------------------------------------------------------------------------------------------------------------------------------------------------------------------------------------------------------------------------------------------------------------------------------------------------------------------------------------------------------------------------------------------------------------------------------------------------------------------------------------------------------------------------------------------------------------------------------------------------------------------------------------------------------------------------------------------------------------------------------------------------------------------------------------------------------------------------------------------------------------------------------------------------------------------------------------------------------------------------------------------------------------------------------------------------------------------------------------------------------------------------------------------------------------------------------------------------------------------------------------------------------------------------------------------------------------------------------------------------------------------------------------------------|----------------------------------------|--------------------------------------------------------------------------------------|----------------------------------------------------------------------------------------------|----------------------------------------------------------------------------------------------|----------------------------------------------------------------------------------|
| 10 x 10 x 10 x 112 x 114 x 114 x 114 x 115 110 x | 12<br>16<br>20<br>16<br>20<br>24<br>28 | \$4,735<br>\$5,195<br>\$6,625<br>\$6,400<br>\$7,765<br>\$9,065                       | \$219.21<br>\$240.51<br>\$306.71<br>\$296.30<br>\$359.49<br>\$419.68                         | \$197.29<br>\$216.46<br>\$276.04<br>\$266.67<br>\$323.54                                     | \$175.37<br>\$192.41<br>\$245.37<br>\$237.04<br>\$287.59                         |
| 10 x 10 x 12 x 12 x 12 x 12 x 12 x 12 x                                                                                                                                                                                                                                                                                                                                                                                                                                                                                                                                                                                                                                                                                                                                                                                                                                                                                                                                                                                                                                                                                                                                                                                                                                                                                                                                                                                                                                                                                                                                                                                                                                                                                                                                                                                                                                                                                                                                                                                                                                                                                        | 16<br>20<br>16<br>20<br>24<br>28       | \$5,195<br>\$6,625<br>\$6,400<br>\$7,765<br>\$9,065                                  | \$240.51<br>\$306.71<br>\$296.30<br>\$359.49<br>\$419.68                                     | \$216.46<br>\$276.04<br>\$266.67<br>\$323.54                                                 | \$192.41<br>\$245.37<br>\$237.04<br>\$287.59                                     |
| 10 x 1 12 x 12 x 12 x 12 x 12 x 12 x 12                                                                                                                                                                                                                                                                                                                                                                                                                                                                                                                                                                                                                                                                                                                                                                                                                                                                                                                                                                                                                                                                                                                                                                                                                                                                                                                                                                                                                                                                                                                                                                                                                                                                                                                                                                                                                                                                                                                                                                                                                                                                                        | 20<br>16<br>20<br>24<br>28             | \$6,625<br>\$6,400<br>\$7,765<br>\$9,065                                             | \$306.71<br>\$296.30<br>\$359.49<br>\$419.68                                                 | \$276.04<br>\$266.67<br>\$323.54                                                             | \$245.37<br>\$237.04<br>\$287.59                                                 |
| 12 x                                                                                                                                                                                                                                                                                                                                                                                                                                                                                                                                                                                                                                                                                                                                                                                                                                                                                                                                                                                                                                                                                                                                                                                                                                                                                                                                                                                                                                                                                                                                                                                                                                                                                                                                                                                                                                                                                                                                                                                                                                                                                        | 16<br>20<br>24<br>28                   | \$6,400<br>\$7,765<br>\$9,065                                                        | \$296.30<br>\$359.49<br>\$419.68                                                             | \$266.67<br>\$323.54                                                                         | \$237.04<br>\$287.59                                                             |
| 12 x 1<br>12 x 1<br>12 x 1<br>12 x 1<br>12 x 1<br>12 x 1<br>14 x 1                                                                                                                                                                                                                                                                                                                                                                                                                                                                                                                                                                                                                                                                                                                                                                                                                                                                                                                                                                                                                                                                                                                                                                                                                                                                                                                                                                                                                                                                                                                                                                                                                                                                                                                                                                                                                                                                                                                                                                                                                                                             | 20<br>24<br>28                         | \$7,765<br>\$9,065                                                                   | \$359.49<br>\$419.68                                                                         | \$323.54                                                                                     | \$287.59                                                                         |
| 12 x 1<br>12 x 1<br>12 x 1<br>12 x 1<br>12 x 1<br>14 x 1                                                                                                                                                                                                                                                                                                                                                                                                                                                                                                                                                                                                                                                                                                                                                                                                                                                                                                                                                                                                                                                                                                                                                                                                                                                                                                                                                                                                                                                                                                                                                                                                                                                                                                                                                                                                                                                                                                                                                                                                                                                                       | 24                                     | \$9,065                                                                              | \$419.68                                                                                     |                                                                                              |                                                                                  |
| 12 x 1<br>12 x 1<br>12 x 4<br>14 x 1                                                                                                                                                                                                                                                                                                                                                                                                                                                                                                                                                                                                                                                                                                                                                                                                                                                                                                                                                                                                                                                                                                                                                                                                                                                                                                                                                                                                                                                                                                                                                                                                                                                                                                                                                                                                                                                                                                                                                                                                                                                                                           | 28                                     |                                                                                      |                                                                                              | \$377.71                                                                                     | 47757                                                                            |
| 12 x 1<br>12 x 4<br>14 x 1<br>14 x 1                                                                                                                                                                                                                                                                                                                                                                                                                                                                                                                                                                                                                                                                                                                                                                                                                                                                                                                                                                                                                                                                                                                                                                                                                                                                                                                                                                                                                                                                                                                                                                                                                                                                                                                                                                                                                                                                                                                                                                                                                                                                                           |                                        | \$9,580                                                                              |                                                                                              |                                                                                              | \$335.74                                                                         |
| 12 x 4 14 x 1                                                                                                                                                                                                                                                                                                                                                                                                                                                                                                                                                                                                                                                                                                                                                                                                                                                                                                                                                                                                                                                                                                                                                                                                                                                                                                                                                                                                                                                                                                                                                                                                                                                                                                                                                                                                                                                                                                                                                                                                                                                                                                                  | 32                                     |                                                                                      | \$443.52                                                                                     | \$399.17                                                                                     | \$354.81                                                                         |
| 14 x :                                                                                                                                                                                                                                                                                                                                                                                                                                                                                                                                                                                                                                                                                                                                                                                                                                                                                                                                                                                                                                                                                                                                                                                                                                                                                                                                                                                                                                                                                                                                                                                                                                                                                                                                                                                                                                                                                                                                                                                                                                                                                                                         |                                        | \$11,045                                                                             | \$511.34                                                                                     | \$460.21                                                                                     | \$409.07                                                                         |
| 14 x                                                                                                                                                                                                                                                                                                                                                                                                                                                                                                                                                                                                                                                                                                                                                                                                                                                                                                                                                                                                                                                                                                                                                                                                                                                                                                                                                                                                                                                                                                                                                                                                                                                                                                                                                                                                                                                                                                                                                                                                                                                                                                                           | 40                                     | \$13,625                                                                             | \$630.79                                                                                     | \$567.71                                                                                     | \$504.63                                                                         |
|                                                                                                                                                                                                                                                                                                                                                                                                                                                                                                                                                                                                                                                                                                                                                                                                                                                                                                                                                                                                                                                                                                                                                                                                                                                                                                                                                                                                                                                                                                                                                                                                                                                                                                                                                                                                                                                                                                                                                                                                                                                                                                                                | 20                                     | \$8,680                                                                              | \$401.85                                                                                     | \$361.67                                                                                     | \$321.48                                                                         |
|                                                                                                                                                                                                                                                                                                                                                                                                                                                                                                                                                                                                                                                                                                                                                                                                                                                                                                                                                                                                                                                                                                                                                                                                                                                                                                                                                                                                                                                                                                                                                                                                                                                                                                                                                                                                                                                                                                                                                                                                                                                                                                                                | 24                                     | \$10,190                                                                             | \$471.76                                                                                     | \$424.58                                                                                     | \$377.41                                                                         |
| 14   x   :                                                                                                                                                                                                                                                                                                                                                                                                                                                                                                                                                                                                                                                                                                                                                                                                                                                                                                                                                                                                                                                                                                                                                                                                                                                                                                                                                                                                                                                                                                                                                                                                                                                                                                                                                                                                                                                                                                                                                                                                                                                                                                                     | 28                                     | \$11,700                                                                             | \$541.67                                                                                     | \$487.50                                                                                     | \$433.33                                                                         |
| 14 x                                                                                                                                                                                                                                                                                                                                                                                                                                                                                                                                                                                                                                                                                                                                                                                                                                                                                                                                                                                                                                                                                                                                                                                                                                                                                                                                                                                                                                                                                                                                                                                                                                                                                                                                                                                                                                                                                                                                                                                                                                                                                                                           | 40                                     | \$16,230                                                                             | \$751.39                                                                                     | \$676.25                                                                                     | \$601.11                                                                         |
| 14 x                                                                                                                                                                                                                                                                                                                                                                                                                                                                                                                                                                                                                                                                                                                                                                                                                                                                                                                                                                                                                                                                                                                                                                                                                                                                                                                                                                                                                                                                                                                                                                                                                                                                                                                                                                                                                                                                                                                                                                                                                                                                                                                           | 50                                     | \$20,250                                                                             | \$937.50                                                                                     | \$843.75                                                                                     | \$750.00                                                                         |
| 16 x :                                                                                                                                                                                                                                                                                                                                                                                                                                                                                                                                                                                                                                                                                                                                                                                                                                                                                                                                                                                                                                                                                                                                                                                                                                                                                                                                                                                                                                                                                                                                                                                                                                                                                                                                                                                                                                                                                                                                                                                                                                                                                                                         | 24                                     | \$11,485                                                                             | \$531.71                                                                                     | \$478.54                                                                                     | \$425.37                                                                         |
| 16 x :                                                                                                                                                                                                                                                                                                                                                                                                                                                                                                                                                                                                                                                                                                                                                                                                                                                                                                                                                                                                                                                                                                                                                                                                                                                                                                                                                                                                                                                                                                                                                                                                                                                                                                                                                                                                                                                                                                                                                                                                                                                                                                                         | 28                                     | \$13,205                                                                             | \$611.34                                                                                     | \$550.21                                                                                     | \$489.07                                                                         |
| 16 x                                                                                                                                                                                                                                                                                                                                                                                                                                                                                                                                                                                                                                                                                                                                                                                                                                                                                                                                                                                                                                                                                                                                                                                                                                                                                                                                                                                                                                                                                                                                                                                                                                                                                                                                                                                                                                                                                                                                                                                                                                                                                                                           | 32                                     | \$14,940                                                                             | \$691.67                                                                                     | \$622.50                                                                                     | \$553.33                                                                         |
| 16 x                                                                                                                                                                                                                                                                                                                                                                                                                                                                                                                                                                                                                                                                                                                                                                                                                                                                                                                                                                                                                                                                                                                                                                                                                                                                                                                                                                                                                                                                                                                                                                                                                                                                                                                                                                                                                                                                                                                                                                                                                                                                                                                           | 40                                     | \$18,380                                                                             | \$850.93                                                                                     | \$765.83                                                                                     | \$680.74                                                                         |
| 16 x                                                                                                                                                                                                                                                                                                                                                                                                                                                                                                                                                                                                                                                                                                                                                                                                                                                                                                                                                                                                                                                                                                                                                                                                                                                                                                                                                                                                                                                                                                                                                                                                                                                                                                                                                                                                                                                                                                                                                                                                                                                                                                                           |                                        | \$22,925                                                                             | \$1,061.34                                                                                   | \$955.21                                                                                     | \$849.07                                                                         |