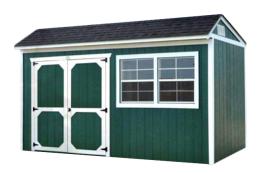

### **LOFTED BARN**

| w  | x | L  | Price    | 36 MO      | 48 MO    | 60 MO    |
|----|---|----|----------|------------|----------|----------|
| 8  | Х | 12 | \$3,595  | \$166.44   | \$149.79 | \$133.15 |
| 8  | Х | 16 | \$4,790  | \$221.76   | \$199.58 | \$177.41 |
| 10 | Х | 12 | \$4,535  | \$209.95   | \$188.96 | \$167.96 |
| 10 | Х | 16 | \$4,995  | \$231.25   | \$208.13 | \$185.00 |
| 10 | Х | 20 | \$6,425  | \$297.45   | \$267.71 | \$237.96 |
| 12 | Х | 16 | \$6,200  | \$287.04   | \$258.33 | \$229.63 |
| 12 | Х | 20 | \$7,565  | \$350.23   | \$315.21 | \$280.19 |
| 12 | х | 24 | \$8,865  | \$410.42   | \$369.38 | \$328.33 |
| 12 | х | 28 | \$9,380  | \$434.26   | \$390.83 | \$347.41 |
| 12 | х | 32 | \$10,845 | \$502.08   | \$451.88 | \$401.67 |
| 12 | Х | 40 | \$13,425 | \$621.53   | \$559.38 | \$497.22 |
| 14 | х | 20 | \$8,480  | \$392.59   | \$353.33 | \$314.07 |
| 14 | х | 24 | \$9,990  | \$462.50   | \$416.25 | \$370.00 |
| 14 | х | 28 | \$11,500 | \$532.41   | \$479.17 | \$425.93 |
| 14 | х | 32 | \$13,005 | \$602.08   | \$541.88 | \$481.67 |
| 14 | х | 40 | \$16,030 | \$742.13   | \$667.92 | \$593.70 |
| 14 | х | 50 | \$20,050 | \$928.24   | \$835.42 | \$742.59 |
| 16 | х | 24 | \$11,285 | \$522.45   | \$470.21 | \$417.96 |
| 16 | Х | 28 | \$13,005 | \$602.08   | \$541.88 | \$481.67 |
| 16 | Х | 32 | \$14,740 | \$682.41   | \$614.17 | \$545.93 |
| 16 | Х | 40 | \$18,180 | \$841.67   | \$757.50 | \$673.33 |
| 16 | × | 50 | \$22,725 | \$1,052.08 | \$946.88 | \$841.67 |