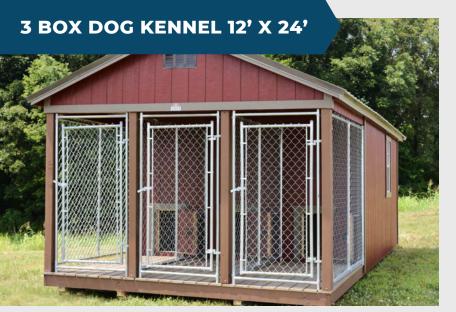

Lower Siding**
- **Automatic Vent Door**
- 5 Year Warranty
- Optional Solar Powered Fan: \$850.00 (pictured on top right)
- Available stains:



SEMINOLE



SEMINOLE





SEMINOLE





WEATHERWOOD

\$4575.00

| 7      | 36 MO. RTO                | 48 MO. RTO     | 60 MO. RTO     |
|--------|---------------------------|----------------|----------------|
| <<br>0 | \$211.81 <sub>+ TAX</sub> | \$190.63 + TAX | \$169.44 + TAX |

\$5810.00 + TAX

| 0      | 36 MO. RTO    | 48 MO. RTO     | 60 MO. RTO     |
|--------|---------------|----------------|----------------|
| <<br>0 | \$268.98 +TAX | \$242.08 + TAX | \$215.19 + TAX |

All info subject to change without notice. Derksen Buildings reserves the right to correct for typos or changes. Not all options or products available in all areas.







### **OTHER AVAILABLE SIZES**

| SIZE    | PRICE          | 36 MO. RTO     | 48 MO. RTO     | 60 MO. RTO                |
|---------|----------------|----------------|----------------|---------------------------|
| 12 X 16 | \$10,550 +TAX  | \$488.43 + TAX | \$439.58 +TAX  | \$390.74 +TAX             |
| 12 X 20 | \$11,490 + TAX | \$531.94 +TAX  | \$478.75 + TAX | \$425.56 +TAX             |
| 12 X 24 | \$12,540 +TAX  | \$580.56 +TAX  | \$522.50 +TAX  | \$464.44 + TAX            |
| 12 X 28 | \$13,270 +TAX  | \$614.35 + TAX | \$552.92 +TAX  | \$491.48 +TAX             |
| 12 X 30 | \$13,620 +TAX  | \$630.56 +TAX  | \$567.50 +TAX  | \$504.44 <sub>+ TAX</sub> |
| 12 X 32 | \$14,115 + TAX | \$653.47 +TAX  | \$588.13 + TAX | \$522.78 <sub>+ TAX</sub> |
| 12 X 36 | \$15,135 + TAX | \$700.69 +