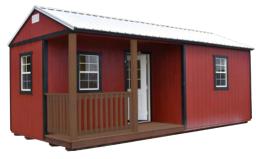

### CABIN

### W x L Price 36 MO 48 MO 60 MO 8 \$4,080 \$188.89 \$170.00 \$151.11 16 \$4,785 \$221.53 \$199.38 \$177.22 10 12 \$4,990 \$231.02 \$207.92 \$184.81 10 16 \$6,055 \$280.32 \$252.29 \$224.26 10 20 \$340.74 \$306.67 \$7,360 \$272.59 12 16 \$6,645 \$307.64 \$276.88 \$246.11 12 20 \$353.94 \$318.54 \$283.15 \$7,645 \$357.50 12 24 \$8.580 \$397.22 \$317.78 12 28 \$9,720 \$450.00 \$405.00 \$360.00 12 Х 32 \$10,975 \$508.10 \$457.29 \$406.48 12 40 \$13,490 \$624.54 \$562.08 \$499.63 14 Χ 20 \$8,665 \$401.16 \$361.04 \$320.93 14 24 \$10,000 \$462.96 \$416.67 \$370.37 14 28 \$11,340 \$525.00 \$472.50 \$420.00 14 32 \$12,690 \$587.50 \$528.75 \$470.00 14 40 \$15,360 \$711.11 \$640.00 \$568.89 14 50 \$18,970 \$878.24 \$790.42 \$702.59 x 24 16 \$11,150 \$516.20 \$464.58 \$412.96 16 28 \$12,690 \$587.50 \$528.75 \$470.00 32 \$592.50 16 \$14,220 \$658.33 \$526.67 \$720.00 16 40 \$17,280 \$800.00 \$640.00 16 50 \$21,360 \$988.89 \$890.00 \$791.11