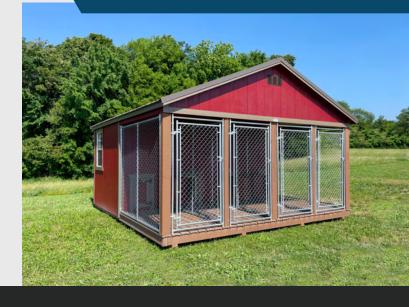

---------|---------------------------|
| 12 X 16 | \$10,550 +TAX  | \$488.43 + TAX | \$439.58 +TAX  | \$390.74 + TAX            |
| 12 X 20 | \$11,490 + TAX | \$531.94 +TAX  | \$478.75 + TAX | \$425.56 +TAX             |
| 12 X 24 | \$12,540 + TAX | \$580.56 +TAX  | \$522.50 +TAX  | \$464.44 + TAX            |
| 12 X 28 | \$13,270 + TAX | \$614.35 + TAX | \$552.92 +TAX  | \$491.48 +TAX             |
| 12 X 30 | \$13,620 + TAX | \$630.56 +TAX  | \$567.50 +TAX  | \$504.44 <sub>+ TAX</sub> |
| 12 X 32 | \$14,115 + TAX | \$653.47 +TAX  | \$588.13 + TAX | \$522.78 <sub>+ TAX</sub> |
| 12 X 36 | \$15,135 + TAX | \$700.69 + TAX | \$630.63 +TAX  | \$560.56 <sub>+ TAX</sub> |
| 12 X 40 | \$16,135 + TAX | \$746.99 + TAX | \$672.29 + TAX | \$597.59 <sub>+ тах</sub> |

### 4 BOX DOG KENNEL 16' X 24'



### **STANDARD FEATURES:**



2' X 3' WINDOW



**INTERIOR DOGGIE** DOOR WINDOW



**EXTERIOR DOGGIE** DOOR



INTERIOR DOGGIE DOOR



SINGLE INSULATED DOG BOX, 8' X 12'



DOUBLE INSULATED DOG BOX, 8' X 16'



36" SHOP DOOR W/ TRANSOM WINDOW









12' KENNEL | 3 DOGGIE DOORS

16' KENNEL | 4 DOGGIE DOORS

COMPOSITE DECKING