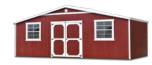

### **BARN**

| w  | x | L  | Price   | 36 MO    | 48 MO    | 60 MO    |
|----|---|----|---------|----------|----------|----------|
| 8  | X | 12 | \$3,045 | \$140.97 | \$126.88 | \$112.78 |
| 8  | х | 16 | \$4,055 | \$187.73 | \$168.96 | \$150.19 |
| 10 | X | 12 | \$3,700 | \$171.30 | \$154.17 | \$137.04 |
| 10 | Х | 16 | \$4,265 | \$197.45 | \$177.71 | \$157.96 |
| 12 | Х | 12 | \$4,400 | \$203.70 | \$183.33 | \$162.96 |
| 12 | х | 16 | \$5,325 | \$246.53 | \$221.88 | \$197.22 |