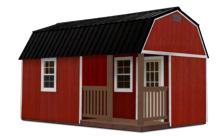

### **BARN**

| w  | x | L  | Price   | 36 MO    | 48 MO    | 60 MO    |
|----|---|----|---------|----------|----------|----------|
| 8  | X | 12 | \$3,045 | \$140.97 | \$126.88 | \$112.78 |
| 8  | х | 16 | \$4,055 | \$187.73 | \$168.96 | \$150.19 |
| 10 | X | 12 | \$3,700 | \$171.30 | \$154.17 | \$137.04 |
| 10 | Х | 16 | \$4,265 | \$197.45 | \$177.71 | \$157.96 |
| 12 | Х | 12 | \$4,400 | \$203.70 | \$183.33 | \$162.96 |
| 12 | х | 16 | \$5,325 | \$246.53 | \$221.88 | \$197.22 |