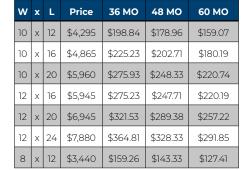

Metro Studio



Metro Shed Garage

### **NO CREDIT CHECK!**



|    |   |    | <u> </u> |          |          |          |  |
|----|---|----|----------|----------|----------|----------|--|
| w  | x | L  | Price    | 36 MO    | 48 MO    | 60 MO    |  |
| 8  | х | 12 | \$3,870  | \$179.17 | \$161.25 | \$143.33 |  |
| 10 | х | 12 | \$4,280  | \$198.15 | \$178.33 | \$158.52 |  |
| 10 | х | 16 | \$5,235  | \$242.36 | \$218.13 | \$193.89 |  |

**PLAYHOUSES | VICTORIAN** 



| w  | x | L  | Price   | 36 MO    | 48 MO    | 60 MO    |
|----|---|----|---------|----------|----------|----------|
| 8  | х | 12 | \$3,935 | \$182.18 | \$163.96 | \$145.74 |
| 10 | х | 12 | \$4,340 | \$200.93 | \$180.83 | \$160.74 |
| 10 | х | 16 | \$5,295 | \$245.14 | \$220.63 | \$196.11 |

### SIDE GABLE UTILITY





CHICKEN

COOPS

\$5170.00

| (7)    | 36 MO. RTO     | 48 MO. RTO    | 60 MO. RTO    |
|--------|----------------|---------------|---------------|
| ×<br>Ω | \$239.35 + TAX | \$215.42 +TAX | \$191.48 +TAX |

FEATURES: Chicken Door, Nesting Box + Roost Ladder

8' X 20' CHICKEN COOP



8' X 12' CHICKEN COOP

\$8775.00

LuxGuard

| 20,)    | 36 MO. RTO     | 48 MO. RTO     | 60 MO. RTO                |
|---------|----------------|----------------|---------------------------|
| (8' X 2 | \$406.25 + TAX | \$365.63 + TAX | \$325.00 <sub>+ TAX</sub> |

### **LUX GUARD FLOORING:**

- Durable + Attractive
- Easy to Clean Material
- Slip + Stain Resistant
- Effective Moisture Barrier









# **DERKSEN GREENHOUSE**

### **FEATURES:**

- Industrial Grade Clear Polycarbonate Upper Siding & Roof