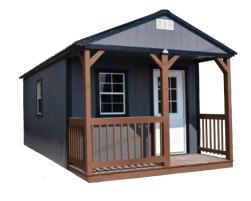

### **UTILITY**

| w  | x | L  | Price    | 36 MO    | 48 MO    | 60 MO    |
|----|---|----|----------|----------|----------|----------|
| 8  | х | 12 | \$3,240  | \$150.00 | \$135.00 | \$120.00 |
| 8  | х | 16 | \$4,240  | \$196.30 | \$176.67 | \$157.04 |
| 10 | Х | 12 | \$4,095  | \$189.58 | \$170.63 | \$151.67 |
| 10 | Х | 16 | \$4,665  | \$215.97 | \$194.38 | \$172.78 |
| 10 | Х | 20 | \$5,760  | \$266.67 | \$240.00 | \$213.33 |
| 12 | х | 16 | \$5,745  | \$265.97 | \$239.38 | \$212.78 |
| 12 | Х | 20 | \$6,745  | \$312.27 | \$281.04 | \$249.81 |
| 12 | х | 24 | \$7,680  | \$355.56 | \$320.00 | \$284.44 |
| 12 | Х | 28 | \$8,820  | \$408.33 | \$367.50 | \$326.67 |
| 12 | х | 32 | \$10,075 | \$466.44 | \$419.79 | \$373.15 |
| 12 | Х | 40 | \$12,590 | \$582.87 | \$524.58 | \$466.30 |
| 14 | х | 20 | \$7,765  | \$359.49 | \$323.54 | \$287.59 |
| 14 | Х | 24 | \$9,100  | \$421.30 | \$379.17 | \$337.04 |
| 14 | х | 28 | \$10,440 | \$483.33 | \$435.00 | \$386.67 |
| 14 | Х | 32 | \$11,790 | \$545.83 | \$491.25 | \$436.67 |
| 14 | х | 40 | \$14,460 | \$669.44 | \$602.50 | \$535.56 |
| 14 | Х | 50 | \$18,070 | \$836.57 | \$752.92 | \$669.26 |
| 16 | Х | 24 | \$10,250 | \$474.54 | \$427.08 | \$379.63 |
| 16 | Х | 28 | \$11,790 | \$545.83 | \$491.25 | \$436.67 |
| 16 | х | 32 | \$13,320 | \$616.67 | \$555.00 | \$493.33 |
| 16 | Х | 40 | \$16,380 | \$758.33 | \$682.50 | \$606.67 |
| 16 | х | 50 | \$20,460 | \$947.22 | \$852.50 | \$757.78 |