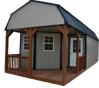

### **SIDE LOFTED BARN CABIN**

| w  | x | L  | Price    | 36 MO      | 48 MO      | 60 MO    |
|----|---|----|----------|------------|------------|----------|
| 12 | х | 32 | \$12,500 | \$578.70   | \$520.83   | \$462.96 |
| 12 | х | 40 | \$15,715 | \$727.55   | \$654.79   | \$582.04 |
| 14 | х | 28 | \$13,025 | \$603.01   | \$542.71   | \$482.41 |
| 14 | х | 32 | \$14,575 | \$674.77   | \$607.29   | \$539.81 |
| 14 | х | 40 | \$17,655 | \$817.36   | \$735.63   | \$653.89 |
| 14 | х | 50 | \$21,940 | \$1,015.74 | \$914.17   | \$812.59 |
| 16 | х | 24 | \$12,810 | \$593.06   | \$533.75   | \$474.44 |
| 16 | х | 40 | \$19,870 | \$919.91   | \$827.92   | \$735.93 |
| 16 | Х | 50 | \$24,705 | \$1,143.75 | \$1,029.38 | \$915.00 |