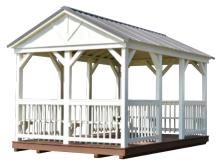

### **CABANA**

| w  | x | L  | Price    | 36 MO    | 48 MO    | 60 MO    |
|----|---|----|----------|----------|----------|----------|
| 12 | х | 20 | \$8,620  | \$399.07 | \$359.17 | \$319.26 |
| 12 | х | 24 | \$9,555  | \$442.36 | \$398.13 | \$353.89 |
| 12 | х | 32 | \$11,950 | \$553.24 | \$497.92 | \$442.59 |
| 12 | х | 40 | \$14,465 | \$669.68 | \$602.71 | \$535.74 |
| 14 | х | 20 | \$9,545  | \$441.90 | \$397.71 | \$353.52 |
| 14 | х | 24 | \$10,880 | \$503.70 | \$453.33 | \$402.96 |
| 14 | х | 32 | \$13,565 | \$628.01 | \$565.21 | \$502.41 |
| 14 | х | 40 | \$16,240 | \$751.85 | \$676.67 | \$601.48 |
| 16 | х | 24 | \$12,030 | \$556.94 | \$501.25 | \$445.56 |
| 16 | х | 28 | \$13,565 | \$628.01 | \$565.21 | \$502.41 |

Cabana (pricing shown above)