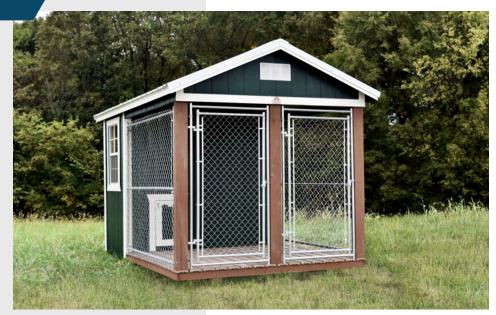

:**



2' X 3' WINDOW



INTERIOR DOGGIE DOOR WINDOW



EXTERIOR DOGGIE DOOR



INTERIOR DOGGIE DOOR



SINGLE INSULATED DOG BOX, 8' X 12'



DOUBLE INSULATED DOG BOX, 8' X 16'



36" SHOP DOOR W/ TRANSOM WINDOW











16' KENNEL | 4 DOGGIE DOORS

COMPOSITE DECKING

# OUTDOOR DOG KENNELS

The Outdoor Dog Kennels are designed to keep your dogs well-cared for and safe without worry. Our craftsmanship + quality construction will provide years of satisfaction. The outdoor run area is separated by the Chain Link Divider which provides a large enclosure for your dogs or puppies of any size.

**SINGLE DOG KENNEL 8' X 12'** 

\$5785.00

| 36 MO. RTO     | 48 MO. RTO     | 60 MO. RTO    |
|----------------|----------------|---------------|
| \$267.82 + TAX | \$241.04 + TAX | \$214.26 +TAX |







\$6775.00

| 36 MO. RTO    | 48 MO. RTO    | 60 MO. RTO    |
|---------------|---------------|---------------|
| \$313.66 +TAX | \$282.29 +TAX | \$250.93 +TAX |





### 3 BOX DOG KENNEL 12' X 24'



### **OTHER AVAILABLE SIZES**

| SIZE    | PRICE          | 36 MO. RTO       | 48 MO. RTO                | 60 MO. RTO                |
|---------|----------------|------------------|---------------------------|---------------------------|
| 16 X 16 | \$13,220 + TAX | \$612.04 + TAX   | \$550.83 +TAX             | \$489.63 +TAX             |
| 16 X 20 | \$14,460 +TAX  | \$669.44 + TAX   | \$602.50 +TAX             | \$535.56+ TAX             |
| 16 X 24 | \$15,705 + TAX | \$727.08 +TAX    | \$654.38 +TAX             | \$581.67 + TAX            |
| 16 X 28 | \$16,935 +TAX  | \$784.03 + TAX