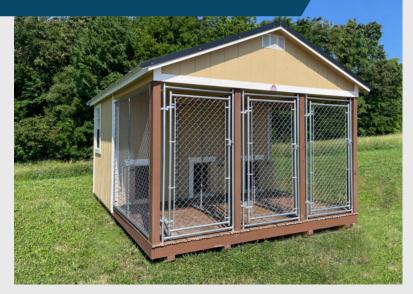

OM WINDOW











16' KENNEL | 4 DOGGIE DOORS

COMPOSITE DECKING

# OUTDOOR DOG KENNELS

The Outdoor Dog Kennels are designed to keep your dogs well-cared for and safe without worry. Our craftsmanship + quality construction will provide years of satisfaction. The outdoor run area is separated by the Chain Link Divider which provides a large enclosure for your dogs or puppies of any size.

**SINGLE DOG KENNEL 8' X 12'** 

\$5785.00

| 36 MO. RTO     | 48 MO. RTO     | 60 MO. RTO    |
|----------------|----------------|---------------|
| \$267.82 + TAX | \$241.04 + TAX | \$214.26 +TAX |







\$6775.00

| 36 MO. RTO    | 48 MO. RTO    | 60 MO. RTO    |
|---------------|---------------|---------------|
| \$313.66 +TAX | \$282.29 +TAX | \$250.93 +TAX |





### 3 BOX DOG KENNEL 12' X 24'



### **OTHER AVAILABLE SIZES**

| SIZE    | PRICE          | 36 MO. RTO       | 48 MO. RTO                | 60 MO. RTO                |
|---------|----------------|------------------|---------------------------|---------------------------|
| 16 X 16 | \$13,220 + TAX | \$612.04 + TAX   | \$550.83 +TAX             | \$489.63 +TAX             |
| 16 X 20 | \$14,460 +TAX  | \$669.44 + TAX   | \$602.50 +TAX             | \$535.56+ TAX             |
| 16 X 24 | \$15,705 + TAX | \$727.08 +TAX    | \$654.38 +TAX             | \$581.67 + TAX            |
| 16 X 28 | \$16,935 +TAX  | \$784.03 + TAX   | \$705.63 +TAX             | \$627.22 + TAX            |
| 16 X 30 | \$17,560 + TAX | \$812.96 +TAX    | \$731.67 + TAX            | \$650.37 <sub>+ TAX</sub> |
| 16 X 32 | \$18,185 + TAX | \$841.90 +