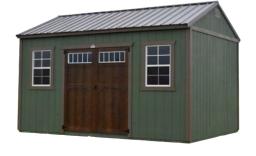

### **LOFTED BARN**

| w  | x | L  | Price    | 36 MO      | 48 MO    | 60 MO    |
|----|---|----|----------|------------|----------|----------|
| 8  | Х | 12 | \$3,595  | \$166.44   | \$149.79 | \$133.15 |
| 8  | Х | 16 | \$4,790  | \$221.76   | \$199.58 | \$177.41 |
| 10 | Х | 12 | \$4,535  | \$209.95   | \$188.96 | \$167.96 |
| 10 | Х | 16 | \$4,995  | \$231.25   | \$208.13 | \$185.00 |
| 10 | Х | 20 | \$6,425  | \$297.45   | \$267.71 | \$237.96 |
| 12 | Х | 16 | \$6,200  | \$287.04   | \$258.33 | \$229.63 |
| 12 | Х | 20 | \$7,565  | \$350.23   | \$315.21 | \$280.19 |
| 12 | х | 24 | \$8,865  | \$410.42   | \$369.38 | \$328.33 |
| 12 | х | 28 | \$9,380  | \$434.26   | \$390.83 | \$347.41 |
| 12 | х | 32 | \$10,845 | \$502.08   | \$451.88 | \$401.67 |
| 12 | Х | 40 | \$13,425 | \$621.53   | \$559.38 | \$497.22 |
| 14 | х | 20 | \$8,480  | \$392.59   | \$353.33 | \$314.07 |
| 14 | х | 24 | \$9,990  | \$462.50   | \$416.25 | \$370.00 |
| 14 | х | 28 | \$11,500 | \$532.41   | \$479.17 | \$425.93 |
| 14 | х | 32 | \$13,005 | \$602.08   | \$541.88 | \$481.67 |
| 14 | х | 40 | \$16,030 | \$742.13   | \$667.92 | \$593.70 |
| 14 | х | 50 | \$20,050 | \$928.24   | \$835.42 | \$742.59 |
| 16 | х | 24 | \$11,285 | \$522.45   | \$470.21 | \$417.96 |
| 16 | Х | 28 | \$13,005 | \$602.08   | \$541.88 | \$481.67 |
| 16 | Х | 32 | \$14,740 | \$682.41   | \$614.17 | \$545.93 |
| 16 | Х | 40 | \$18,180 | \$841.67   | \$757.50 | \$673.33 |
| 16 | × | 50 | \$22,725 | \$1,052.08 | \$946.88 | \$841.67 |