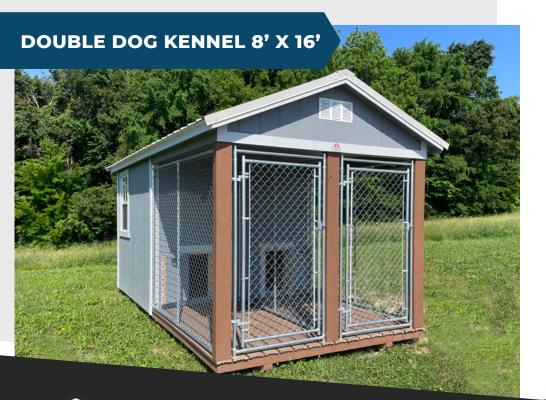

*



2' X 3' WINDOW



INTERIOR DOGGIE DOOR WINDOW



EXTERIOR DOGGIE DOOR



INTERIOR DOGGIE DOOR



SINGLE INSULATED DOG BOX, 8' X 12'



DOUBLE INSULATED DOG BOX, 8' X 16'



36" SHOP DOOR W/ TRANSOM WINDOW











16' KENNEL | 4 DOGGIE DOORS

COMPOSITE DECKING

# OUTDOOR DOG KENNELS

The Outdoor Dog Kennels are designed to keep your dogs well-cared for and safe without worry. Our craftsmanship + quality construction will provide years of satisfaction. The outdoor run area is separated by the Chain Link Divider which provides a large enclosure for your dogs or puppies of any size.

**SINGLE DOG KENNEL 8' X 12'** 

\$5785.00

| 36 MO. RTO     | 48 MO. RTO     | 60 MO. RTO    |
|----------------|----------------|---------------|
| \$267.82 + TAX | \$241.04 + TAX | \$214.26 +TAX |







\$6775.00

| 36 MO. RTO    | 48 MO. RTO    | 60 MO. RTO    |
|---------------|---------------|---------------|
| \$313.66 +TAX | \$282.29 +TAX | \$250.93 +TAX |





### 3 BOX DOG KENNEL 12' X 24'



### **OTHER AVAILABLE SIZES**

| SIZE    | PRICE          | 36 MO. RTO       | 48 MO. RTO                | 60 MO. RTO                |
|---------|----------------|------------------|---------------------------|---------------------------|
| 16 X 16 | \$13,220 + TAX | \$612.04 + TAX   | \$550.83 +TAX             | \$489.63 +TAX             |
| 16 X 20 | \$14,460 +TAX  | \$669.44 + TAX   | \$602.50 +TAX             | \$535.56+ TAX             |
| 16 X 24 | \$15,705 + TAX | \$727.08 +TAX    | \$654.38 +TAX             | \$581.67 + TAX            |
| 16 X 28 | \$16,935 +TAX  | \$784.03 + TAX   |