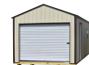

### **LOFTED BARN**

| w  | x | L  | Price    | 36 MO      | 48 MO    | 60 MO    |
|----|---|----|----------|------------|----------|----------|
| 8  | Х | 12 | \$3,595  | \$166.44   | \$149.79 | \$133.15 |
| 8  | Х | 16 | \$4,790  | \$221.76   | \$199.58 | \$177.41 |
| 10 | Х | 12 | \$4,535  | \$209.95   | \$188.96 | \$167.96 |
| 10 | Х | 16 | \$4,995  | \$231.25   | \$208.13 | \$185.00 |
| 10 | Х | 20 | \$6,425  | \$297.45   | \$267.71 | \$237.96 |
| 12 | Х | 16 | \$6,200  | \$287.04   | \$258.33 | \$229.63 |
| 12 | Х | 20 | \$7,565  | \$350.23   | \$315.21 | \$280.19 |
| 12 | х | 24 | \$8,865  | \$410.42   | \$369.38 | \$328.33 |
| 12 | х | 28 | \$9,380  | \$434.26   | \$390.83 | \$347.41 |
| 12 | х | 32 | \$10,845 | \$502.08   | \$451.88 | \$401.67 |
| 12 | Х | 40 | \$13,425 | \$621.53   | \$559.38 | \$497.22 |
| 14 | х | 20 | \$8,480  | \$392.59   | \$353.33 | \$314.07 |
| 14 | х | 24 | \$9,990  | \$462.50   | \$416.25 | \$370.00 |
| 14 | х | 28 | \$11,500 | \$532.41   | \$479.17 | \$425.93 |
| 14 | х | 32 | \$13,005 | \$602.08   | \$541.88 | \$481.67 |
| 14 | х | 40 | \$16,030 | \$742.13   | \$667.92 | \$593.70 |
| 14 | х | 50 | \$20,050 | \$928.24   | \$835.42 | \$742.59 |
| 16 | х | 24 | \$11,285 | \$522.45   | \$470.21 | \$417.96 |
| 16 | Х | 28 | \$13,005 | \$602.08   | \$541.88 | \$481.67 |
| 16 | Х | 32 | \$14,740 | \$682.41   | \$614.17 | \$545.93 |
| 16 | Х | 40 | \$18,180 | \$841.67   | \$757.50 | \$673.33 |
| 16 | × | 50 | \$22,725 | \$1,052.08 | \$946.88 | \$841.67 |