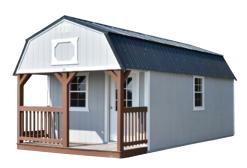

### **LOFTED BARN CABIN**

| w  | x | L  | Price    | 36 MO      | 48 MO      | 60 MO    |
|----|---|----|----------|------------|------------|----------|
| 8  | x | 12 | \$4,900  | \$226.85   | \$204.17   | \$181.48 |
| 8  | х | 16 | \$5,815  | \$269.21   | \$242.29   | \$215.37 |
| 10 | x | 16 | \$6,375  | \$295.14   | \$265.63   | \$236.11 |
| 10 | х | 20 | \$7,515  | \$347.92   | \$313.13   | \$278.33 |
| 12 | х | 16 | \$7,055  | \$326.62   | \$293.96   | \$261.30 |
| 12 | х | 20 | \$8,845  | \$409.49   | \$368.54   | \$327.59 |
| 12 | x | 24 | \$9,850  | \$456.02   | \$410.42   | \$364.81 |
| 12 | х | 28 | \$10,785 | \$499.31   | \$449.38   | \$399.44 |
| 12 | x | 32 | \$12,015 | \$556.25   | \$500.63   | \$445.00 |
| 12 | x | 40 | \$15,210 | \$704.17   | \$633.75   | \$563.33 |
| 14 | x | 20 | \$9,505  | \$440.05   | \$396.04   | \$352.04 |
| 14 | x | 24 | \$10,895 | \$504.40   | \$453.96   | \$403.52 |
| 14 | x | 28 | \$12,605 | \$583.56   | \$525.21   | \$466.85 |
| 14 | х | 32 | \$14,155 | \$655.32   | \$589.79   | \$524.26 |
| 14 | x | 40 | \$17,225 | \$797.45   | \$717.71   | \$637.96 |
| 14 | x | 50 | \$21,530 | \$996.76   | \$897.08   | \$797.41 |
| 16 | х | 24 | \$12,380 | \$573.15   | \$515.83   | \$458.52 |
| 16 | x | 28 | \$14,155 | \$655.32   | \$589.79   | \$524.26 |
| 16 | х | 32 | \$15,895 | \$735.88   | \$662.29   | \$588.70 |
| 16 | х | 40 | \$19,440 | \$900.00   | \$810.00   | \$720.00 |
| 16 | х | 50 | \$24,290 | \$1,124.54 | \$1,012.08 | \$899.63 |