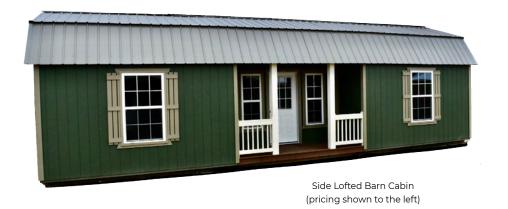

### **SIDE LOFTED BARN**

| 8 x 10 x 10 x 110 x 112 x 114 x 114 x 114 x 115 115 115 115 115 115 115 115 115 1                                                                                                                                                                                                                                                                                                                                                                                                                                                                                                                                                                                                                                                                                                                                                                                                                                                                                                                                                                                                                                                                                                                                                                                                                                                                                                                                                                                                                                                                                                                                                                                                                                                                                                                                                                                                                                                                                                                                                                      | 12 16 12 16 20 16 20 24 28 32          | \$3,795<br>\$4,990<br>\$5,195<br>\$6,625<br>\$6,400<br>\$7,765<br>\$9,065<br>\$9,580 | \$175.69<br>\$231.02<br>\$219.21<br>\$240.51<br>\$306.71<br>\$296.30<br>\$359.49<br>\$419.68 | \$158.13<br>\$207.92<br>\$197.29<br>\$216.46<br>\$276.04<br>\$266.67<br>\$323.54<br>\$377.71 | \$140.56<br>\$184.81<br>\$175.37<br>\$192.41<br>\$245.37<br>\$237.04<br>\$287.59 |
|--------------------------------------------------------------------------------------------------------------------------------------------------------------------------------------------------------------------------------------------------------------------------------------------------------------------------------------------------------------------------------------------------------------------------------------------------------------------------------------------------------------------------------------------------------------------------------------------------------------------------------------------------------------------------------------------------------------------------------------------------------------------------------------------------------------------------------------------------------------------------------------------------------------------------------------------------------------------------------------------------------------------------------------------------------------------------------------------------------------------------------------------------------------------------------------------------------------------------------------------------------------------------------------------------------------------------------------------------------------------------------------------------------------------------------------------------------------------------------------------------------------------------------------------------------------------------------------------------------------------------------------------------------------------------------------------------------------------------------------------------------------------------------------------------------------------------------------------------------------------------------------------------------------------------------------------------------------------------------------------------------------------------------------------------------------------------------------------------------------------------------|----------------------------------------|--------------------------------------------------------------------------------------|----------------------------------------------------------------------------------------------|----------------------------------------------------------------------------------------------|----------------------------------------------------------------------------------|
| 10 x 10 x 10 x 112 x 114 x 114 x 114 x 115 110 x | 12<br>16<br>20<br>16<br>20<br>24<br>28 | \$4,735<br>\$5,195<br>\$6,625<br>\$6,400<br>\$7,765<br>\$9,065                       | \$219.21<br>\$240.51<br>\$306.71<br>\$296.30<br>\$359.49<br>\$419.68                         | \$197.29<br>\$216.46<br>\$276.04<br>\$266.67<br>\$323.54                                     | \$175.37<br>\$192.41<br>\$245.37<br>\$237.04<br>\$287.59                         |
| 10 x 10 x 12 x 12 x 12 x 12 x 12 x 12 x                                                                                                                                                                                                                                                                                                                                                                                                                                                                                                                                                                                                                                                                                                                                                                                                                                                                                                                                                                                                                                                                                                                                                                                                                                                                                                                                                                                                                                                                                                                                                                                                                                                                                                                                                                                                                                                                                                                                                                                                                                                                                        | 16<br>20<br>16<br>20<br>24<br>28       | \$5,195<br>\$6,625<br>\$6,400<br>\$7,765<br>\$9,065                                  | \$240.51<br>\$306.71<br>\$296.30<br>\$359.49<br>\$419.68                                     | \$216.46<br>\$276.04<br>\$266.67<br>\$323.54                                                 | \$192.41<br>\$245.37<br>\$237.04<br>\$287.59                                     |
| 10 x 1 12 x 12 x 12 x 12 x 12 x 12 x 12                                                                                                                                                                                                                                                                                                                                                                                                                                                                                                                                                                                                                                                                                                                                                                                                                                                                                                                                                                                                                                                                                                                                                                                                                                                                                                                                                                                                                                                                                                                                                                                                                                                                                                                                                                                                                                                                                                                                                                                                                                                                                        | 20<br>16<br>20<br>24<br>28             | \$6,625<br>\$6,400<br>\$7,765<br>\$9,065                                             | \$306.71<br>\$296.30<br>\$359.49<br>\$419.68                                                 | \$276.04<br>\$266.67<br>\$323.54                                                             | \$245.37<br>\$237.04<br>\$287.59                                                 |
| 12 x                                                                                                                                                                                                                                                                                                                                                                                                                                                                                                                                                                                                                                                                                                                                                                                                                                                                                                                                                                                                                                                                                                                                                                                                                                                                                                                                                                                                                                                                                                                                                                                                                                                                                                                                                                                                                                                                                                                                                                                                                                                                                        | 16<br>20<br>24<br>28                   | \$6,400<br>\$7,765<br>\$9,065                                                        | \$296.30<br>\$359.49<br>\$419.68                                                             | \$266.67<br>\$323.54                                                                         | \$237.04<br>\$287.59                                                             |
| 12 x 1<br>12 x 1<br>12 x 1<br>12 x 1<br>12 x 1<br>12 x 1<br>14 x 1                                                                                                                                                                                                                                                                                                                                                                                                                                                                                                                                                                                                                                                                                                                                                                                                                                                                                                                                                                                                                                                                                                                                                                                                                                                                                                                                                                                                                                                                                                                                                                                                                                                                                                                                                                                                                                                                                                                                                                                                                                                             | 20<br>24<br>28                         | \$7,765<br>\$9,065                                                                   | \$359.49<br>\$419.68                                                                         | \$323.54                                                                                     | \$287.59                                                                         |
| 12 x 1<br>12 x 1<br>12 x 1<br>12 x 1<br>12 x 1<br>14 x 1                                                                                                                                                                                                                                                                                                                                                                                                                                                                                                                                                                                                                                                                                                                                                                                                                                                                                                                                                                                                                                                                                                                                                                                                                                                                                                                                                                                                                                                                                                                                                                                                                                                                                                                                                                                                                                                                                                                                                                                                                                                                       | 24                                     | \$9,065                                                                              | \$419.68                                                                                     |                                                                                              |                                                                                  |
| 12 x 1<br>12 x 1<br>12 x 4<br>14 x 1                                                                                                                                                                                                                                                                                                                                                                                                                                                                                                                                                                                                                                                                                                                                                                                                                                                                                                                                                                                                                                                                                                                                                                                                                                                                                                                                                                                                                                                                                                                                                                                                                                                                                                                                                                                                                                                                                                                                                                                                                                                                                           | 28                                     |                                                                                      |                                                                                              | \$377.71                                                                                     | 47757                                                                            |
| 12 x 1<br>12 x 4<br>14 x 1<br>14 x 1                                                                                                                                                                                                                                                                                                                                                                                                                                                                                                                                                                                                                                                                                                                                                                                                                                                                                                                                                                                                                                                                                                                                                                                                                                                                                                                                                                                                                                                                                                                                                                                                                                                                                                                                                                                                                                                                                                                                                                                                                                                                                           |                                        | \$9,580                                                                              |                                                                                              |                                                                                              | \$335.74                                                                         |
| 12 x 4 14 x 1                                                                                                                                                                                                                                                                                                                                                                                                                                                                                                                                                                                                                                                                                                                                                                                                                                                                                                                                                                                                                                                                                                                                                                                                                                                                                                                                                                                                                                                                                                                                                                                                                                                                                                                                                                                                                                                                                                                                                                                                                                                                                                                  | 32                                     |                                                                                      | \$443.52                                                                                     | \$399.17                                                                                     | \$354.81                                                                         |
| 14 x :                                                                                                                                                                                                                                                                                                                                                                                                                                                                                                                                                                                                                                                                                                                                                                                                                                                                                                                                                                                                                                                                                                                                                                                                                                                                                                                                                                                                                                                                                                                                                                                                                                                                                                                                                                                                                                                                                                                                                                                                                                                                                                                         |                                        | \$11,045                                                                             | \$511.34                                                                                     | \$460.21                                                                                     | \$409.07                                                                         |
| 14 x                                                                                                                                                                                                                                                                                                                                                                                                                                                                                                                                                                                                                                                                                                                                                                                                                                                                                                                                                                                                                                                                                                                                                                                                                                                                                                                                                                                                                                                                                                                                                                                                                                                                                                                                                                                                                                                                                                                                                                                                                                                                                                                           | 40                                     | \$13,625                                                                             | \$630.79                                                                                     | \$567.71                                                                                     | \$504.63                                                                         |
|                                                                                                                                                                                                                                                                                                                                                                                                                                                                                                                                                                                                                                                                                                                                                                                                                                                                                                                                                                                                                                                                                                                                                                                                                                                                                                                                                                                                                                                                                                                                                                                                                                                                                                                                                                                                                                                                                                                                                                                                                                                                                                                                | 20                                     | \$8,680                                                                              | \$401.85                                                                                     | \$361.67                                                                                     | \$321.48                                                                         |
|                                                                                                                                                                                                                                                                                                                                                                                                                                                                                                                                                                                                                                                                                                                                                                                                                                                                                                                                                                                                                                                                                                                                                                                                                                                                                                                                                                                                                                                                                                                                                                                                                                                                                                                                                                                                                                                                                                                                                                                                                                                                                                                                | 24                                     | \$10,190                                                                             | \$471.76                                                                                     | \$424.58                                                                                     | \$377.41                                                                         |
| 14   x   :                                                                                                                                                                                                                                                                                                                                                                                                                                                                                                                                                                                                                                                                                                                                                                                                                                                                                                                                                                                                                                                                                                                                                                                                                                                                                                                                                                                                                                                                                                                                                                                                                                                                                                                                                                                                                                                                                                                                                                                                                                                                                                                     | 28                                     | \$11,700                                                                             | \$541.67                                                                                     | \$487.50                                                                                     | \$433.33                                                                         |
| 14 x                                                                                                                                                                                                                                                                                                                                                                                                                                                                                                                                                                                                                                                                                                                                                                                                                                                                                                                                                                                                                                                                                                                                                                                                                                                                                                                                                                                                                                                                                                                                                                                                                                                                                                                                                                                                                                                                                                                                                                                                                                                                                                                           | 40                                     | \$16,230                                                                             | \$751.39                                                                                     | \$676.25                                                                                     | \$601.11                                                                         |
| 14 x                                                                                                                                                                                                                                                                                                                                                                                                                                                                                                                                                                                                                                                                                                                                                                                                                                                                                                                                                                                                                                                                                                                                                                                                                                                                                                                                                                                                                                                                                                                                                                                                                                                                                                                                                                                                                                                                                                                                                                                                                                                                                                                           | 50                                     | \$20,250                                                                             | \$937.50                                                                                     | \$843.75                                                                                     | \$750.00                                                                         |
| 16 x :                                                                                                                                                                                                                                                                                                                                                                                                                                                                                                                                                                                                                                                                                                                                                                                                                                                                                                                                                                                                                                                                                                                                                                                                                                                                                                                                                                                                                                                                                                                                                                                                                                                                                                                                                                                                                                                                                                                                                                                                                                                                                                                         | 24                                     | \$11,485                                                                             | \$531.71                                                                                     | \$478.54                                                                                     | \$425.37                                                                         |
| 16 x :                                                                                                                                                                                                                                                                                                                                                                                                                                                                                                                                                                                                                                                                                                                                                                                                                                                                                                                                                                                                                                                                                                                                                                                                                                                                                                                                                                                                                                                                                                                                                                                                                                                                                                                                                                                                                                                                                                                                                                                                                                                                                                                         | 28                                     | \$13,205                                                                             | \$611.34                                                                                     | \$550.21                                                                                     | \$489.07                                                                         |
| 16 x                                                                                                                                                                                                                                                                                                                                                                                                                                                                                                                                                                                                                                                                                                                                                                                                                                                                                                                                                                                                                                                                                                                                                                                                                                                                                                                                                                                                                                                                                                                                                                                                                                                                                                                                                                                                                                                                                                                                                                                                                                                                                                                           | 32                                     | \$14,940                                                                             | \$691.67                                                                                     | \$622.50                                                                                     | \$553.33                                                                         |
| 16 x                                                                                                                                                                                                                                                                                                                                                                                                                                                                                                                                                                                                                                                                                                                                                                                                                                                                                                                                                                                                                                                                                                                                                                                                                                                                                                                                                                                                                                                                                                                                                                                                                                                                                                                                                                                                                                                                                                                                                                                                                                                                                                                           | 40                                     | \$18,380                                                                             | \$850.93                                                                                     | \$765.83                                                                                     | \$680.74                                                                         |
| 16 x                                                                                                                                                                                                                                                                                                                                                                                                                                                                                                                                                                                                                                                                                                                                                                                                                                                                                                                                                                                                                                                                                                                                                                                                                                                                                                                                                                                                                                                                                                                                                                                                                                                                                                                                                                                                                                                                                                                                                                                                                                                                                                                           |                                        | \$22,925                                                                             | \$1,061.34                                                                                   | \$955.21                                                                                     | \$849.07                                                                         |