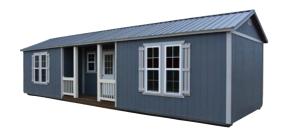

### **UTILITY**

| w  | x | L  | Price    | 36 MO    | 48 MO    | 60 MO    |
|----|---|----|----------|----------|----------|----------|
| 8  | х | 12 | \$3,240  | \$150.00 | \$135.00 | \$120.00 |
| 8  | х | 16 | \$4,240  | \$196.30 | \$176.67 | \$157.04 |
| 10 | Х | 12 | \$4,095  | \$189.58 | \$170.63 | \$151.67 |
| 10 | Х | 16 | \$4,665  | \$215.97 | \$194.38 | \$172.78 |
| 10 | Х | 20 | \$5,760  | \$266.67 | \$240.00 | \$213.33 |
| 12 | х | 16 | \$5,745  | \$265.97 | \$239.38 | \$212.78 |
| 12 | Х | 20 | \$6,745  | \$312.27 | \$281.04 | \$249.81 |
| 12 | х | 24 | \$7,680  | \$355.56 | \$320.00 | \$284.44 |
| 12 | Х | 28 | \$8,820  | \$408.33 | \$367.50 | \$326.67 |
| 12 | х | 32 | \$10,075 | \$466.44 | \$419.79 | \$373.15 |
| 12 | Х | 40 | \$12,590 | \$582.87 | \$524.58 | \$466.30 |
| 14 | х | 20 | \$7,765  | \$359.49 | \$323.54 | \$287.59 |
| 14 | Х | 24 | \$9,100  | \$421.30 | \$379.17 | \$337.04 |
| 14 | х | 28 | \$10,440 | \$483.33 | \$435.00 | \$386.67 |
| 14 | Х | 32 | \$11,790 | \$545.83 | \$491.25 | \$436.67 |
| 14 | х | 40 | \$14,460 | \$669.44 | \$602.50 | \$535.56 |
| 14 | Х | 50 | \$18,070 | \$836.57 | \$752.92 | \$669.26 |
| 16 | Х | 24 | \$10,250 | \$474.54 | \$427.08 | \$379.63 |
| 16 | Х | 28 | \$11,790 | \$545.83 | \$491.25 | \$436.67 |
| 16 | х | 32 | \$13,320 | \$616.67 | \$555.00 | \$493.33 |
| 16 | Х | 40 | \$16,380 | \$758.33 | \$682.50 | \$606.67 |
| 16 | х | 50 | \$20,460 | \$947.22 | \$852.50 | \$757.78 |

### SIDE UTILITY

| w  | x | L  | Price    | 36 MO    | 48 MO    | 60 MO    |
|----|---|----|----------|----------|----------|----------|
| 8  | Х | 12 | \$3,240  | \$150.00 | \$135.00 | \$120.00 |
| 8  | Х | 16 | \$4,240  | \$196.30 | \$176.67 | \$157.04 |
| 10 | Х | 12 | \$4,095  | \$189.58 | \$170.63 | \$151.67 |
| 10 | Х | 16 | \$4,665  | \$215.97 | \$194.38 | \$172.78 |
| 10 | Х | 20 | \$5,760  | \$266.67 | \$240.00 | \$213.33 |
| 12 | Х | 16 | \$5,745  | \$265.97 | \$239.38 | \$212.78 |
| 12 | Х | 20 | \$6,745  | \$312.27 | \$281.04 | \$249.81 |
| 12 | Х | 24 | \$7,680  | \$355.56 | \$320.00 | \$284.44 |
| 12 | Х | 28 | \$8,820  | \$408.33 | \$367.50 | \$326.67 |
| 12 | Х | 32 | \$10,075 | \$466.44 | \$419.79 | \$373.15 |