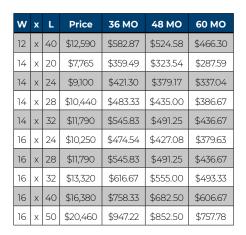

### **UTILITY**

| w  | x | L  | Price    | 36 MO    | 48 MO    | 60 MO    |
|----|---|----|----------|----------|----------|----------|
| 8  | х | 12 | \$3,240  | \$150.00 | \$135.00 | \$120.00 |
| 8  | х | 16 | \$4,240  | \$196.30 | \$176.67 | \$157.04 |
| 10 | Х | 12 | \$4,095  | \$189.58 | \$170.63 | \$151.67 |
| 10 | Х | 16 | \$4,665  | \$215.97 | \$194.38 | \$172.78 |
| 10 | Х | 20 | \$5,760  | \$266.67 | \$240.00 | \$213.33 |
| 12 | х | 16 | \$5,745  | \$265.97 | \$239.38 | \$212.78 |
| 12 | Х | 20 | \$6,745  | \$312.27 | \$281.04 | \$249.81 |
| 12 | х | 24 | \$7,680  | \$355.56 | \$320.00 | \$284.44 |
| 12 | Х | 28 | \$8,820  | \$408.33 | \$367.50 | \$326.67 |
| 12 | х | 32 | \$10,075 | \$466.44 | \$419.79 | \$373.15 |
| 12 | Х | 40 | \$12,590 | \$582.87 | \$524.58 | \$466.30 |
| 14 | х | 20 | \$7,765  | \$359.49 | \$323.54 | \$287.59 |
| 14 | Х | 24 | \$9,100  | \$421.30 | \$379.17 | \$337.04 |
| 14 | х | 28 | \$10,440 | \$483.33 | \$435.00 | \$386.67 |
| 14 | Х | 32 | \$11,790 | \$545.83 | \$491.25 | \$436.67 |
| 14 | х | 40 | \$14,460 | \$669.44 | \$602.50 | \$535.56 |
| 14 | Х | 50 | \$18,070 | \$836.57 | \$752.92 | \$669.26 |
| 16 | Х | 24 | \$10,250 | \$474.54 | \$427.08 | \$379.63 |
| 16 | Х | 28 | \$11,790 | \$545.83 | \$491.25 | \$436.67 |
| 16 | х | 32 | \$13,320 | \$616.67 | \$555.00 | \$493.33 |
| 16 | Х | 40 | \$16,380 | \$758.33 | \$682.50 | \$606.67 |
| 16 | х | 50 | \$20,460 | \$947.22 | \$852.50 | \$757.78 |