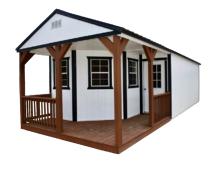

### **UTILITY**

| w  | x | L  | Price    | 36 MO    | 48 MO    | 60 MO    |
|----|---|----|----------|----------|----------|----------|
| 8  | х | 12 | \$3,240  | \$150.00 | \$135.00 | \$120.00 |
| 8  | х | 16 | \$4,240  | \$196.30 | \$176.67 | \$157.04 |
| 10 | Х | 12 | \$4,095  | \$189.58 | \$170.63 | \$151.67 |
| 10 | Х | 16 | \$4,665  | \$215.97 | \$194.38 | \$172.78 |
| 10 | Х | 20 | \$5,760  | \$266.67 | \$240.00 | \$213.33 |
| 12 | х | 16 | \$5,745  | \$265.97 | \$239.38 | \$212.78 |
| 12 | Х | 20 | \$6,745  | \$312.27 | \$281.04 | \$249.81 |
| 12 | х | 24 | \$7,680  | \$355.56 | \$320.00 | \$284.44 |
| 12 | Х | 28 | \$8,820  | \$408.33 | \$367.50 | \$326.67 |
| 12 | х | 32 | \$10,075 | \$466.44 | \$419.79 | \$373.15 |
| 12 | Х | 40 | \$12,590 | \$582.87 | \$524.58 | \$466.30 |
| 14 | х | 20 | \$7,765  | \$359.49 | \$323.54 | \$287.59 |
| 14 | Х | 24 | \$9,100  | \$421.30 | \$379.17 | \$337.04 |
| 14 | х | 28 | \$10,440 | \$483.33 | \$435.00 | \$386.67 |
| 14 | Х | 32 | \$11,790 | \$545.83 | \$491.25 | \$436.67 |
| 14 | х | 40 | \$14,460 | \$669.44 | \$602.50 | \$535.56 |
| 14 | Х | 50 | \$18,070 | \$836.57 | \$752.92 | \$669.26 |
| 16 | Х | 24 | \$10,250 | \$474.54 | \$427.08 | \$379.63 |
| 16 | Х | 28 | \$11,790 | \$545.83 | \$491.25 | \$436.67 |
| 16 | х | 32 | \$13,320 | \$616.67 | \$555.00 | \$493.33 |
| 16 | Х | 40 | \$16,380 | \$758.33 | \$682.50 | \$606.67 |
| 16 | х | 50 | \$20,460 | \$947.22 | \$852.50 | \$757.78 |