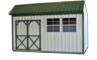

### **LOFTED BARN**

| w  | x | L  | Price    | 36 MO      | 48 MO    | 60 MO    |
|----|---|----|----------|------------|----------|----------|
| 8  | Х | 12 | \$3,595  | \$166.44   | \$149.79 | \$133.15 |
| 8  | Х | 16 | \$4,790  | \$221.76   | \$199.58 | \$177.41 |
| 10 | Х | 12 | \$4,535  | \$209.95   | \$188.96 | \$167.96 |
| 10 | Х | 16 | \$4,995  | \$231.25   | \$208.13 | \$185.00 |
| 10 | Х | 20 | \$6,425  | \$297.45   | \$267.71 | \$237.96 |
| 12 | Х | 16 | \$6,200  | \$287.04   | \$258.33 | \$229.63 |
| 12 | Х | 20 | \$7,565  | \$350.23   | \$315.21 | \$280.19 |
| 12 | х | 24 | \$8,865  | \$410.42   | \$369.38 | \$328.33 |
| 12 | х | 28 | \$9,380  | \$434.26   | \$390.83 | \$347.41 |
| 12 | х | 32 | \$10,845 | \$502.08   | \$451.88 | \$401.67 |
| 12 | Х | 40 | \$13,425 | \$621.53   | \$559.38 | \$497.22 |
| 14 | х | 20 | \$8,480  | \$392.59   | \$353.33 | \$314.07 |
| 14 | х | 24 | \$9,990  | \$462.50   | \$416.25 | \$370.00 |
| 14 | х | 28 | \$11,500 | \$532.41   | \$479.17 | \$425.93 |
| 14 | х | 32 | \$13,005 | \$602.08   | \$541.88 | \$481.67 |
| 14 | х | 40 | \$16,030 | \$742.13   | \$667.92 | \$593.70 |
| 14 | х | 50 | \$20,050 | \$928.24   | \$835.42 | \$742.59 |
| 16 | х | 24 | \$11,285 | \$522.45   | \$470.21 | \$417.96 |
| 16 | Х | 28 | \$13,005 | \$602.08   | \$541.88 | \$481.67 |
| 16 | Х | 32 | \$14,740 | \$682.41   | \$614.17 | \$545.93 |
| 16 | Х | 40 | \$18,180 | \$841.67   | \$757.50 | \$673.33 |
| 16 | × | 50 | \$22,725 | \$1,052.08 | \$946.88 | \$841.67 |