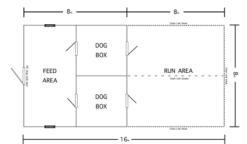

, 8' X 16'



36" SHOP DOOR W/ TRANSOM WINDOW











16' KENNEL | 4 DOGGIE DOORS

COMPOSITE DECKING

# OUTDOOR DOG KENNELS

The Outdoor Dog Kennels are designed to keep your dogs well-cared for and safe without worry. Our craftsmanship + quality construction will provide years of satisfaction. The outdoor run area is separated by the Chain Link Divider which provides a large enclosure for your dogs or puppies of any size.

**SINGLE DOG KENNEL 8' X 12'** 

\$5785.00

| 36 MO. RTO     | 48 MO. RTO     | 60 MO. RTO    |
|----------------|----------------|---------------|
| \$267.82 + TAX | \$241.04 + TAX | \$214.26 +TAX |







\$6775.00

| 36 MO. RTO    | 48 MO. RTO    | 60 MO. RTO    |
|---------------|---------------|---------------|
| \$313.66 +TAX | \$282.29 +TAX | \$250.93 +TAX |





### 3 BOX DOG KENNEL 12' X 24'



### **OTHER AVAILABLE SIZES**

| SIZE    | PRICE          | 36 MO. RTO       | 48 MO. RTO                | 60 MO. RTO                |
|---------|----------------|------------------|---------------------------|---------------------------|
| 16 X 16 | \$13,220 + TAX | \$612.04 + TAX   | \$550.83 +TAX             | \$489.63 +TAX             |
| 16 X 20 | \$14,460 +TAX  | \$669.44 + TAX   | \$602.50 +TAX             | \$535.56+ TAX             |
| 16 X 24 | \$15,705 + TAX | \$727.08 +TAX    | \$654.38 +TAX             | \$581.67 + TAX            |
| 16 X 28 | \$16,935 +TAX  | \$784.03 + TAX   | \$705.63 +TAX             | \$627.22 + TAX            |
| 16 X 30 | \$17,560 + TAX | \$812.96 +TAX    | \$731.67 + TAX            | \$650.37 <sub>+ TAX</sub> |
| 1