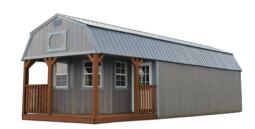

### **LOFTED BARN CABIN**

| w  | x | L  | Price    | 36 MO      | 48 MO      | 60 MO    |
|----|---|----|----------|------------|------------|----------|
| 8  | x | 12 | \$4,900  | \$226.85   | \$204.17   | \$181.48 |
| 8  | х | 16 | \$5,815  | \$269.21   | \$242.29   | \$215.37 |
| 10 | x | 16 | \$6,375  | \$295.14   | \$265.63   | \$236.11 |
| 10 | х | 20 | \$7,515  | \$347.92   | \$313.13   | \$278.33 |
| 12 | х | 16 | \$7,055  | \$326.62   | \$293.96   | \$261.30 |
| 12 | х | 20 | \$8,845  | \$409.49   | \$368.54   | \$327.59 |
| 12 | x | 24 | \$9,850  | \$456.02   | \$410.42   | \$364.81 |
| 12 | х | 28 | \$10,785 | \$499.31   | \$449.38   | \$399.44 |
| 12 | x | 32 | \$12,015 | \$556.25   | \$500.63   | \$445.00 |
| 12 | x | 40 | \$15,210 | \$704.17   | \$633.75   | \$563.33 |
| 14 | x | 20 | \$9,505  | \$440.05   | \$396.04   | \$352.04 |
| 14 | x | 24 | \$10,895 | \$504.40   | \$453.96   | \$403.52 |
| 14 | x | 28 | \$12,605 | \$583.56   | \$525.21   | \$466.85 |
| 14 | х | 32 | \$14,155 | \$655.32   | \$589.79   | \$524.26 |
| 14 | x | 40 | \$17,225 | \$797.45   | \$717.71   | \$637.96 |
| 14 | x | 50 | \$21,530 | \$996.76   | \$897.08   | \$797.41 |
| 16 | х | 24 | \$12,380 | \$573.15   | \$515.83   | \$458.52 |
| 16 | x | 28 | \$14,155 | \$655.32   | \$589.79   | \$524.26 |
| 16 | х | 32 | \$15,895 | \$735.88   | \$662.29   | \$588.70 |
| 16 | х | 40 | \$19,440 | \$900.00   | \$810.00   | \$720.00 |
| 16 | х | 50 | \$24,290 | \$1,124.54 | \$1,012.08 | \$899.63 |