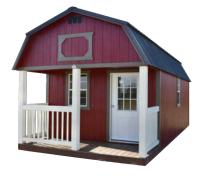

### **LOFTED BARN**

| w  | x | L  | Price    | 36 MO      | 48 MO    | 60 MO    |
|----|---|----|----------|------------|----------|----------|
| 8  | Х | 12 | \$3,595  | \$166.44   | \$149.79 | \$133.15 |
| 8  | Х | 16 | \$4,790  | \$221.76   | \$199.58 | \$177.41 |
| 10 | Х | 12 | \$4,535  | \$209.95   | \$188.96 | \$167.96 |
| 10 | Х | 16 | \$4,995  | \$231.25   | \$208.13 | \$185.00 |
| 10 | Х | 20 | \$6,425  | \$297.45   | \$267.71 | \$237.96 |
| 12 | Х | 16 | \$6,200  | \$287.04   | \$258.33 | \$229.63 |
| 12 | Х | 20 | \$7,565  | \$350.23   | \$315.21 | \$280.19 |
| 12 | х | 24 | \$8,865  | \$410.42   | \$369.38 | \$328.33 |
| 12 | х | 28 | \$9,380  | \$434.26   | \$390.83 | \$347.41 |
| 12 | х | 32 | \$10,845 | \$502.08   | \$451.88 | \$401.67 |
| 12 | Х | 40 | \$13,425 | \$621.53   | \$559.38 | \$497.22 |
| 14 | х | 20 | \$8,480  | \$392.59   | \$353.33 | \$314.07 |
| 14 | х | 24 | \$9,990  | \$462.50   | \$416.25 | \$370.00 |
| 14 | х | 28 | \$11,500 | \$532.41   | \$479.17 | \$425.93 |
| 14 | х | 32 | \$13,005 | \$602.08   | \$541.88 | \$481.67 |
| 14 | х | 40 | \$16,030 | \$742.13   | \$667.92 | \$593.70 |
| 14 | х | 50 | \$20,050 | \$928.24   | \$835.42 | \$742.59 |
| 16 | х | 24 | \$11,285 | \$522.45   | \$470.21 | \$417.96 |
| 16 | Х | 28 | \$13,005 | \$602.08   | \$541.88 | \$481.67 |
| 16 | Х | 32 | \$14,740 | \$682.41   | \$614.17 | \$545.93 |
| 16 | Х | 40 | \$18,180 | \$841.67   | \$757.50 | \$673.33 |
| 16 | × | 50 | \$22,725 | \$1,052.08 | \$946.88 | \$841.67 |

### **SIDE LOFTED BARN**

| 8 x 10 x 10 x 110 x 112 x 114 x 114 x 114 x 115 115 115 115 115 115 115 115 115 1                                                                                                                                                                                                                                                                                                                                                                                                                                                                                                                                                                                                                                                                                                                                                                                                                                                                                                                                                                                                                                                                                                                                                                                                                                                                                                                                                                                                                                                                                                                                                                                                                                                                                                                                                                                                                                                                                                                                                                      | 12 16 12 16 20 16 20 24 28 32          | \$3,795<br>\$4,990<br>\$5,195<br>\$6,625<br>\$6,400<br>\$7,765<br>\$9,065<br>\$9,580 | \$175.69<br>\$231.02<br>\$219.21<br>\$240.51<br>\$306.71<br>\$296.30<br>\$359.49<br>\$419.68 | \$158.13<br>\$207.92<br>\$197.29<br>\$216.46<br>\$276.04<br>\$266.67<br>\$323.54<br>\$377.71 | \$140.56<br>\$184.81<br>\$175.37<br>\$192.41<br>\$245.37<br>\$237.04<br>\$287.59 |
|--------------------------------------------------------------------------------------------------------------------------------------------------------------------------------------------------------------------------------------------------------------------------------------------------------------------------------------------------------------------------------------------------------------------------------------------------------------------------------------------------------------------------------------------------------------------------------------------------------------------------------------------------------------------------------------------------------------------------------------------------------------------------------------------------------------------------------------------------------------------------------------------------------------------------------------------------------------------------------------------------------------------------------------------------------------------------------------------------------------------------------------------------------------------------------------------------------------------------------------------------------------------------------------------------------------------------------------------------------------------------------------------------------------------------------------------------------------------------------------------------------------------------------------------------------------------------------------------------------------------------------------------------------------------------------------------------------------------------------------------------------------------------------------------------------------------------------------------------------------------------------------------------------------------------------------------------------------------------------------------------------------------------------------------------------------------------------------------------------------------------------|----------------------------------------|--------------------------------------------------------------------------------------|----------------------------------------------------------------------------------------------|----------------------------------------------------------------------------------------------|----------------------------------------------------------------------------------|
| 10 x 10 x 10 x 112 x 114 x 114 x 114 x 115 110 x | 12<br>16<br>20<br>16<br>20<br>24<br>28 | \$4,735<br>\$5,195<br>\$6,625<br>\$6,400<br>\$7,765<br>\$9,065                       | \$219.21<br>\$240.51<br>\$306.71<br>\$296.30<br>\$359.49<br>\$419.68                         | \$197.29<br>\$216.46<br>\$276.04<br>\$266.67<br>\$323.54                                     | \$175.37<br>\$192.41<br>\$245.37<br>\$237.04<br>\$287.59                         |
| 10 x 10 x 12 x 12 x 12 x 12 x 12 x 12 x                                                                                                                                                                                                                                                                                                                                                                                                                                                                                                                                                                                                                                                                                                                                                                                                                                                                                                                                                                                                                                                                                                                                                                                                                                                                                                                                                                                                                                                                                                                                                                                                                                                                                                                                                                                                                                                                                                                                                                                                                                                                                        | 16<br>20<br>16<br>20<br>24<br>28       | \$5,195<br>\$6,625<br>\$6,400<br>\$7,765<br>\$9,065                                  | \$240.51<br>\$306.71<br>\$296.30<br>\$359.49<br>\$419.68                                     | \$216.46<br>\$276.04<br>\$266.67<br>\$323.54                                                 | \$192.41<br>\$245.37<br>\$237.04<br>\$287.59                                     |
| 10 x 1 12 x 12 x 12 x 12 x 12 x 12 x 12                                                                                                                                                                                                                                                                                                                                                                                                                                                                                                                                                                                                                                                                                                                                                                                                                                                                                                                                                                                                                                                                                                                                                                                                                                                                                                                                                                                                                                                                                                                                                                                                                                                                                                                                                                                                                                                                                                                                                                                                                                                                                        | 20<br>16<br>20<br>24<br>28             | \$6,625<br>\$6,400<br>\$7,765<br>\$9,065                                             | \$306.71<br>\$296.30<br>\$359.49<br>\$419.68                                                 | \$276.04<br>\$266.67<br>\$323.54                                                             | \$245.37<br>\$237.04<br>\$287.59                                                 |
| 12 x                                                                                                                                                                                                                                                                                                                                                                                                                                                                                                                                                                                                                                                                                                                                                                                                                                                                                                                                                                                                                                                                                                                                                                                                                                                                                                                                                                                                                                                                                                                                                                                                                                                                                                                                                                                                                                                                                                                                                                                                                                                                                        | 16<br>20<br>24<br>28                   | \$6,400<br>\$7,765<br>\$9,065                                                        | \$296.30<br>\$359.49<br>\$419.68                                                             | \$266.67<br>\$323.54                                                                         | \$237.04<br>\$287.59                                                             |
| 12 x 1<br>12 x 1<br>12 x 1<br>12 x 1<br>12 x 1<br>12 x 1<br>14 x 1                                                                                                                                                                                                                                                                                                                                                                                                                                                                                                                                                                                                                                                                                                                                                                                                                                                                                                                                                                                                                                                                                                                                                                                                                                                                                                                                                                                                                                                                                                                                                                                                                                                                                                                                                                                                                                                                                                                                                                                                                                                             | 20<br>24<br>28                         | \$7,765<br>\$9,065                                                                   | \$359.49<br>\$419.68                                                                         | \$323.54                                                                                     | \$287.59                                                                         |
| 12 x 1<br>12 x 1<br>12 x 1<br>12 x 1<br>12 x 1<br>14 x 1                                                                                                                                                                                                                                                                                                                                                                                                                                                                                                                                                                                                                                                                                                                                                                                                                                                                                                                                                                                                                                                                                                                                                                                                                                                                                                                                                                                                                                                                                                                                                                                                                                                                                                                                                                                                                                                                                                                                                                                                                                                                       | 24                                     | \$9,065                                                                              | \$419.68                                                                                     |                                                                                              |                                                                                  |
| 12 x 1<br>12 x 1<br>12 x 4<br>14 x 1                                                                                                                                                                                                                                                                                                                                                                                                                                                                                                                                                                                                                                                                                                                                                                                                                                                                                                                                                                                                                                                                                                                                                                                                                                                                                                                                                                                                                                                                                                                                                                                                                                                                                                                                                                                                                                                                                                                                                                                                                                                                                           | 28                                     |                                                                                      |                                                                                              | \$377.71                                                                                     | 47757                                                                            |
| 12 x 1<br>12 x 4<br>14 x 1<br>14 x 1                                                                                                                                                                                                                                                                                                                                                                                                                                                                                                                                                                                                                                                                                                                                                                                                                                                                                                                                                                                                                                                                                                                                                                                                                                                                                                                                                                                                                                                                                                                                                                                                                                                                                                                                                                                                                                                                                                                                                                                                                                                                                           |                                        | \$9,580                                                                              |                                                                                              |                                                                                              | \$335.74                                                                         |
| 12 x 4 14 x 1                                                                                                                                                                                                                                                                                                                                                                                                                                                                                                                                                                                                                                                                                                                                                                                                                                                                                                                                                                                                                                                                                                                                                                                                                                                                                                                                                                                                                                                                                                                                                                                                                                                                                                                                                                                                                                                                                                                                                                                                                                                                                                                  | 32                                     |                                                                                      | \$443.52                                                                                     | \$399.17                                                                                     | \$354.81                                                                         |
| 14 x :                                                                                                                                                                                                                                                                                                                                                                                                                                                                                                                                                                                                                                                                                                                                                                                                                                                                                                                                                                                                                                                                                                                                                                                                                                                                                                                                                                                                                                                                                                                                                                                                                                                                                                                                                                                                                                                                                                                                                                                                                                                                                                                         |                                        | \$11,045                                                                             | \$511.34                                                                                     | \$460.21                                                                                     | \$409.07                                                                         |
| 14 x                                                                                                                                                                                                                                                                                                                                                                                                                                                                                                                                                                                                                                                                                                                                                                                                                                                                                                                                                                                                                                                                                                                                                                                                                                                                                                                                                                                                                                                                                                                                                                                                                                                                                                                                                                                                                                                                                                                                                                                                                                                                                                                           | 40                                     | \$13,625                                                                             | \$630.79                                                                                     | \$567.71                                                                                     | \$504.63                                                                         |
|                                                                                                                                                                                                                                                                                                                                                                                                                                                                                                                                                                                                                                                                                                                                                                                                                                                                                                                                                                                                                                                                                                                                                                                                                                                                                                                                                                                                                                                                                                                                                                                                                                                                                                                                                                                                                                                                                                                                                                                                                                                                                                                                | 20                                     | \$8,680                                                                              | \$401.85                                                                                     | \$361.67                                                                                     | \$321.48                                                                         |
|                                                                                                                                                                                                                                                                                                                                                                                                                                                                                                                                                                                                                                                                                                                                                                                                                                                                                                                                                                                                                                                                                                                                                                                                                                                                                                                                                                                                                                                                                                                                                                                                                                                                                                                                                                                                                                                                                                                                                                                                                                                                                                                                | 24                                     | \$10,190                                                                             | \$471.76                                                                                     | \$424.58                                                                                     | \$377.41                                                                         |
| 14   x   :                                                                                                                                                                                                                                                                                                                                                                                                                                                                                                                                                                                                                                                                                                                                                                                                                                                                                                                                                                                                                                                                                                                                                                                                                                                                                                                                                                                                                                                                                                                                                                                                                                                                                                                                                                                                                                                                                                                                                                                                                                                                                                                     | 28                                     | \$11,700                                                                             | \$541.67                                                                                     | \$487.50                                                                                     | \$433.33                                                                         |
| 14 x                                                                                                                                                                                                                                                                                                                                                                                                                                                                                                                                                                                                                                                                                                                                                                                                                                                                                                                                                                                                                                                                                                                                                                                                                                                                                                                                                                                                                                                                                                                                                                                                                                                                                                                                                                                                                                                                                                                                                                                                                                                                                                                           | 40                                     | \$16,230                                                                             | \$751.39                                                                                     | \$676.25                                                                                     | \$601.11                                                                         |
| 14 x                                                                                                                                                                                                                                                                                                                                                                                                                                                                                                                                                                                                                                                                                                                                                                                                                                                                                                                                                                                                                                                                                                                                                                                                                                                                                                                                                                                                                                                                                                                                                                                                                                                                                                                                                                                                                                                                                                                                                                                                                                                                                                                           | 50                                     | \$20,250                                                                             | \$937.50                                                                                     | \$843.75                                                                                     | \$750.00                                                                         |
| 16 x :                                                                                                                                                                                                                                                                                                                                                                                                                                                                                                                                                                                                                                                                                                                                                                                                                                                                                                                                                                                                                                                                                                                                                                                                                                                                                                                                                                                                                                                                                                                                                                                                                                                                                                                                                                                                                                                                                                                                                                                                                                                                                                                         | 24                                     | \$11,485                                                                             | \$531.71                                                                                     | \$478.54                                                                                     | \$425.37                                                                         |
| 16 x :                                                                                                                                                                                                                                                                                                                                                                                                                                                                                                                                                                                                                                                                                                                                                                                                                                                                                                                                                                                                                                                                                                                                                                                                                                                                                                                                                                                                                                                                                                                                                                                                                                                                                                                                                                                                                                                                                                                                                                                                                                                                                                                         | 28                                     | \$13,205                                                                             | \$611.34                                                                                     | \$550.21                                                                                     | \$489.07                                                                         |
| 16 x                                                                                                                                                                                                                                                                                                                                                                                                                                                                                                                                                                                                                                                                                                                                                                                                                                                                                                                                                                                                                                                                                                                                                                                                                                                                                                                                                                                                                                                                                                                                                                                                                                                                                                                                                                                                                                                                                                                                                                                                                                                                                                                           | 32                                     | \$14,940                                                                             | \$691.67                                                                                     | \$622.50                                                                                     | \$553.33                                                                         |
| 16 x                                                                                                                                                                                                                                                                                                                                                                                                                                                                                                                                                                                                                                                                                                                                                                                                                                                                                                                                                                                                                                                                                                                                                                                                                                                                                                                                                                                                                                                                                                                                                                                                                                                                                                                                                                                                                                                                                                                                                                                                                                                                                                                           | 40                                     | \$18,380                                                                             | \$850.93                                                                                     | \$765.83                                                                                     | \$680.74                                                                         |
| 16 x                                                                                                                                                                                                                                                                                                                                                                                                                                                                                                                                                                                                                                                                                                                                                                                                                                                                                                                                                                                                                                                                                                                                                                                                                                                                                                                                                                                                                                                                                                                                                                                                                                                                                                                                                                                                                                                                                                                                                                                                                                                                                                                           |                                        | \$22,925                                                                             | \$1,061.34                                                                                   | \$955.21                                                                                     | \$849.07                                                                         |